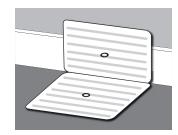

Do not expose to high temperatures or heat sources.

I. Place the trap in closed position in the right environment.

2. Open the trap on the frontside into a L shape.

3. In the case of contact with the traps, remove glue with vegetable oil followed by washing with warm water.

method of set-up flat or folded - on the floor

specific instructions WARNING: strong glue - keep away from

children and animals