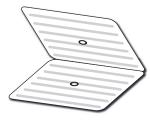

Do not expose to high temperatures or heat sources.

I. Place the trap in closed position in the right environment.

2. Open the trap on the frontside into a L shape.

3. In the case of contact with the traps, remove glue with vegetable oil followed by washing with warm water.

method of set-up flat or folded - on the floor

specific instructions WARNING: strong glue - keep away from

children and animals