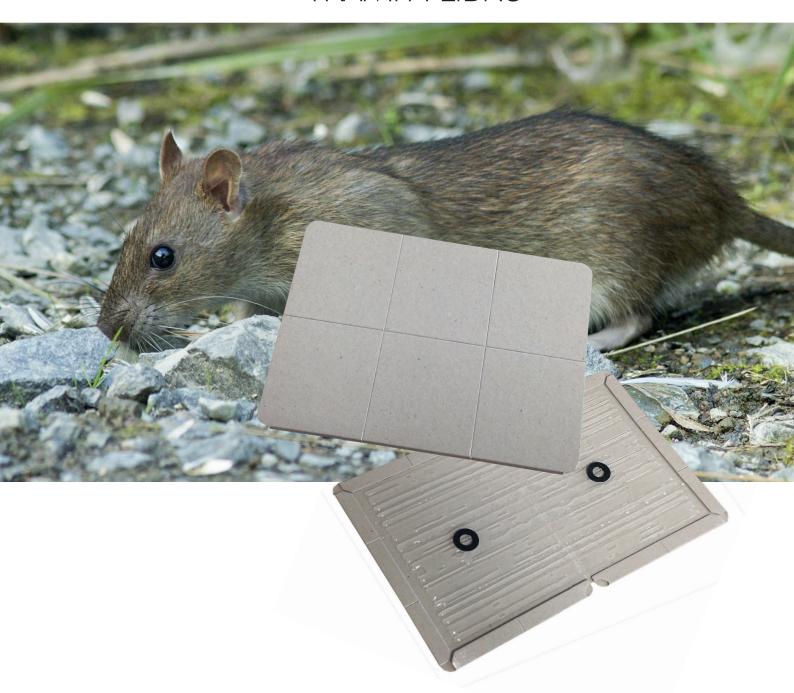

# **BOOK SHAPED TRAP**

TRAMPA LIBRO

The book shaped trap is an alternative user-friendly control Simple to use with excellent results.

## **BOOK SHAPED TRAP / TRAMPA LIBRO**

The **book shaped trap** is the best pro-environmental alternative for rodent control - with multiple uses and with excellent results. His thick layer of adhesive and natural attractant allows capture medium and large rodents.

The rigid and reinforced structure prevents the trap being moved by the rodent.