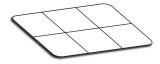

Its unique formulation allows this trap remains active between 30-90 days according to the environmental characteristics of treatment site.

Designed to capture, remove and monitor rodents in places where chemical control is prohibited or restricted or parallel to rodenticides control.

It is recommended to check the adhesiveness in places with large amount of pollutants in the air that can form a layer that prevents or decreases the catch.

#### **Precautions**

Keep out of reach of children and animals. Accidental contact with the adhesive, use oil to remove it from the skin.

To easily clean the floors or other surfaces using paint removers (thinner or turpentine).

Do not expose to high temperatures or heat sources.





I. Place the trap in closed position in the right environment.



2. Open the trap on the frontside into a L shape.



3. In the case of contact with the traps, remove glue with vegetable oil followed by washing with warm water.



### Avoid the following:

Avoid exposure to children, pets and other animals or birds.



Children



Rain



Pets



Sun



Birds



**Specifications:** 

name Trap for Rodents

application monitoring and capturing rodents

material rigid cardboard and pro-environmental resistant

characteristics ultra strong glue, stable in a wide range of temperature and humidity conditions

method of set-up flat or folded - on the floor

specific instructions WARNING: strong glue - keep away from

children and animals